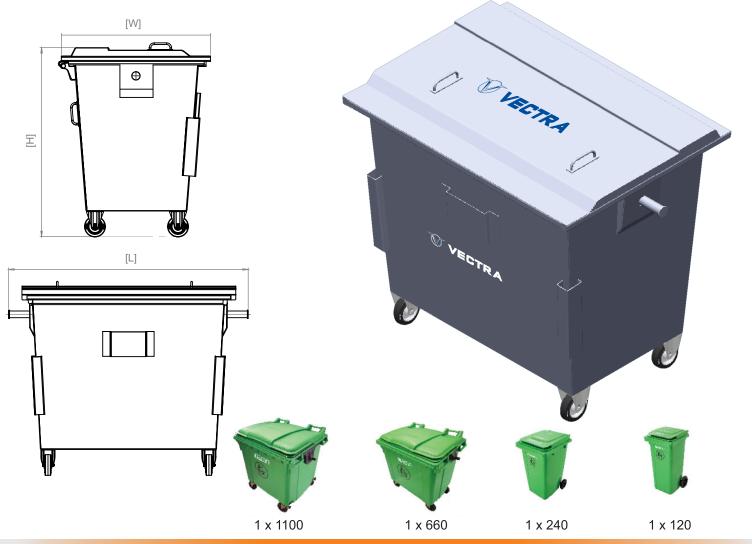

## **Mobile Garbage Bin:**

## **GENERAL FEATURES**

| Garbage bin size                    | 1100 Litres        | 660 Litres        | 240 Litres       | 120 Litres      |
|-------------------------------------|--------------------|-------------------|------------------|-----------------|
| Over All Dimensions<br>L x W x H mm | 1110 x 1371 x 1380 | 764 x 1371 x 1147 | 730 x 585 x 1060 | 545 x 490 x 930 |
| Internal Volume Litres              | 1100               | 660               | 240              | 120             |
| Empty bin weight Kg                 | 145                | 80                | 35               | 20              |

- Sturdy and leak proof design, made from Galvanized Iron Sheets (GI) with thickness of side walls 1. 1.6 mm with suitable reinforcement support.
- 2. Made from anti-corrosion paint coating.
- Provided with lockable castor wheels, can be moved by pushing to desired location with ergonomically located metal handles.